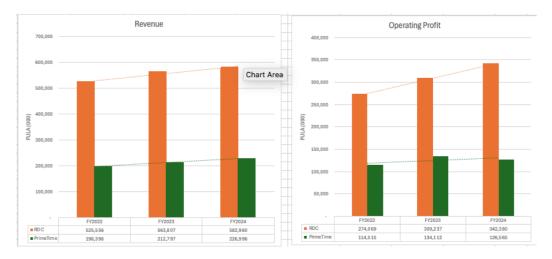

ations of the portfolio have been proven to be in line with the market; they have been tested by successful value creating sales. The sales either already transferred or being transferred are more than P365M, generating a profit from acquisition cost of P31M.
- The growth of the portfolio in Pula terms based on the three years and measured against the acquisition cost, has been split in the following way: Botswana properties P90M (6% of growth), RSA properties P586M (24% growth), and Croatia properties P450M (34% growth),
- RDC's revenue and operating profits have substantially outpaced all the other listed BSE property companies over the last three years.
- The importance of scale, comparing RDC and PrimeTime, is highlighted by both the revenue and operating profit (see graph attached):



• In 2024 the PrimeTime asset management fees represent 14% of operating expenses or 6% of revenue, as opposed to RDC's that are 9% of operating expenses or 4% of revenue. This difference translates into stronger returns and value preservation for Unitholders.

As noticeable from PrimeTime's integrated annual report as at 31 August 2024, the newly adopted asset management remuneration formula has increased the fees paid to a related party by some 55%, or P4,9M, in proportion to revenue this is 42% more than what RDC Unitholders pay for the same services.

Looking forward, the Group aims to integrate its business operations and achieve synergies leading to greater efficiency as part of its broader goal to expand its footprint across the Southern African region and the European Union and i